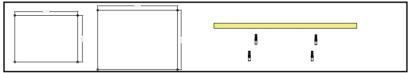

### 🛠 Installation diagram

- 1. The wall holes keep same as the left picture.
- 2. Using the screws and adjust the angleto fix

the lamp on the wall.

3. According to the wiring instruction to use.

1. The wall holes keep same as the left picture.