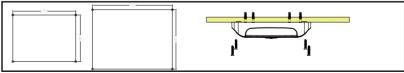

2. Using the screws to lock the rear cover.

3.Put the lamp into the rear cover, locking with

screw.

4. According to the wiring instruction to use.

1. The wall holes dimension keep same as left

picture.

2.Put the lamp in it and then locked.

3.According to the wiring instruction to use.

1. The wall holes dimension keep same as left

picture.

2.Put the lamp in it.

3. According to the wiring instruction to use.

1. The wall holes dimension keep same as left picture.