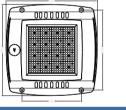

### 🛠 Installation diagram

- 1. The wall holes keep same as the left picture.
- 2. Using the screws and adjust the angleto fix

the lamp on the wall.

3. According to the wiring instruction to use.

1. The wall holes keep same as the left picture.

2. Using the screws to lock the rear cover.

3.Put the lamp into the rear cover, locking with

screw.

4. According to the wiring instruction to use.

1. The wall holes dimension keep same as left

picture.

2.Put the lamp in it and then locked.