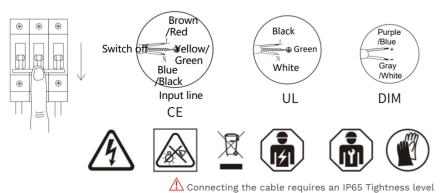

## 🛠 Installation

Cut off the power before the lamp connected, connect the line as follow.

#### Warning

- 1, Carefully read the installation instructions and ensure the mains supply is isolated before installation
- 2, All electrical work must be undertaken by a qualified contractor to ensure latest wiring regulations.
- 3, Disconnect power before installing or doing any maintenance.
- 4, This light should not be used in areas with limited ventilation or high ambient temperatures.