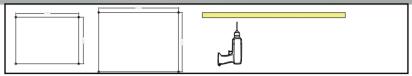

### 🛠 Installation diagram

- 1. The wall holes keep same as the left picture.
- 2. Using the screws and adjust the angleto fix

the lamp on the wall.

3. According to the wiring instruction to use.

1. The wall holes keep same as the left picture.

2. Using the screws to lock the rear cover.

3.Put the lamp into the rear cover, locking with

screw.

4. According to the wiring instruction to use.

1. The wall holes dimension keep same as left

picture.

2.Put the lamp in it and then locked.