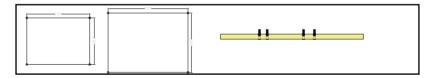

### 🛠 Installation diagram

- 1. The wall holes keep same as the left picture.
- 2. Using the screws and adjust the angleto fix

the lamp on the wall.

3. According to the wiring instruction to use.

1. The wall holes keep same as the left picture.

2. Using the screws to lock the rear cover.

3.Put the lamp into the rear cover, locking with

screw.

4. According to the wiring instruction to use.

1. The wall holes dimension keep same as left

picture.

2.Put the lamp in it and then locked.