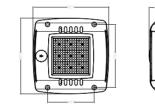

3.According to the wiring instruction to use.

1. The wall holes dimension keep same as left

picture.

2.Put the lamp in it.

3. According to the wiring instruction to use.

1. The wall holes dimension keep same as left picture.

2.Put the lamp in it ,lock the pole and power box. 3.According to the wiring instruction to use.